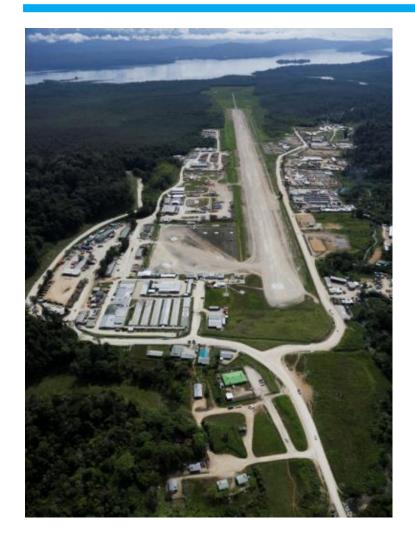

#### ABOUT OIL SEARCH

- Operating in PNG since 1929
- Operates in three provinces; Gulf, SHP, Hela
- OSL has 29% shares in the PNG LNG Projects
- Ongoing drilling in the Highlands of PNG;
- Head Office in Port Moresby and Corporate Office in Sydney