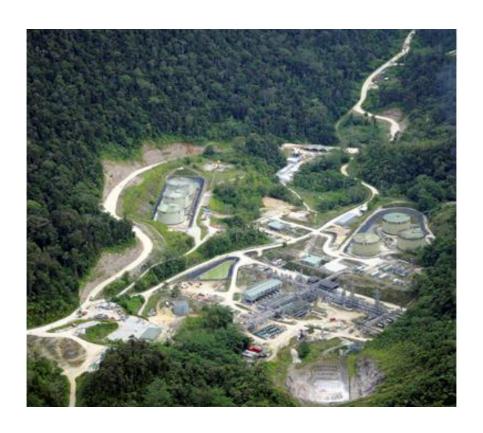

## **Central Processing Facility**

#### **Central Processing Facility**

- Handle condensate/liquids from Hides Gas Conditioning plant
- Processes oil from Agogo and all other fields in Kutubu
- Export crude oil product to Kumul Terminal