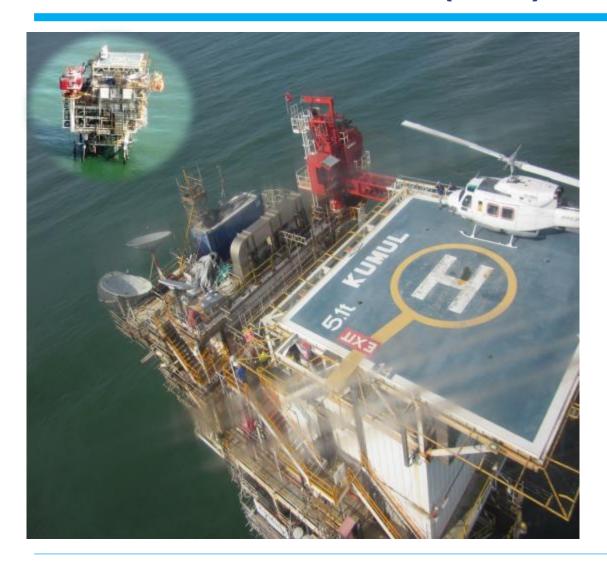

## Kumul Marine Terminal (KMT) - Gulf

- 40 kms Offshore facility – 20 minute chopper ride from Kopi
- Transfer terminal for crude export onto tankers
- 12 POB at one time