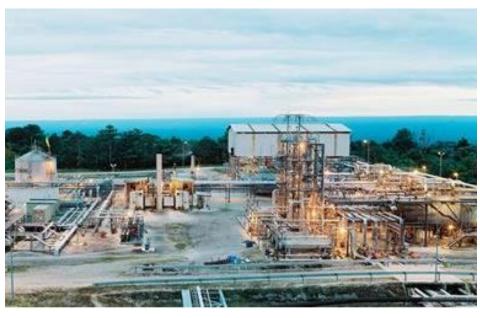

#### **Hides Gas Plant - Hela**

- Gas Processing Facility located in HELA Province
- Accommodates about 100 employees comprising Production, Maintenance & Operations Support
- Powers the Porgera Gold Mine in Enga
- Accessible by road from Moro and 20 minute chopper ride