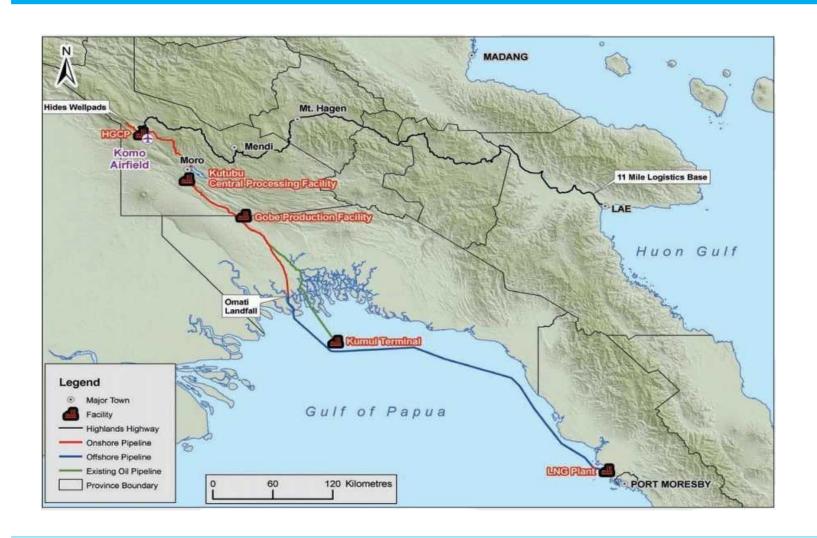

## Where we operate in PNG

### **Operations Sites**

- 4 Production Facilities (Hides, CPF, APF, Gobe)
- 1 Transfer Facility for crude export (Marine Terminal)
- 2 Support Camps (Moro, Kopi)

#### **Central Processing Facility**

- Handle condensate/liquids from Hides Gas Conditioning plant
- Processes oil from Agogo and all other fields in Kutubu
- Export crude oil product to Kumul Terminal

## **Gobe Production Facility - SHP**

- Oil Production and Gas Export Facility
- Accommodates about 120 employees
- Located on the Border of Gulf and Southern Highlands Provinces
- Access by air and road from Kutubu and Kopi camps

## Kumul Marine Terminal (KMT) - Gulf

- 40 kms Offshore facility – 20 minute chopper ride from Kopi
- Transfer terminal for crude export onto tankers
- 12 POB at one time